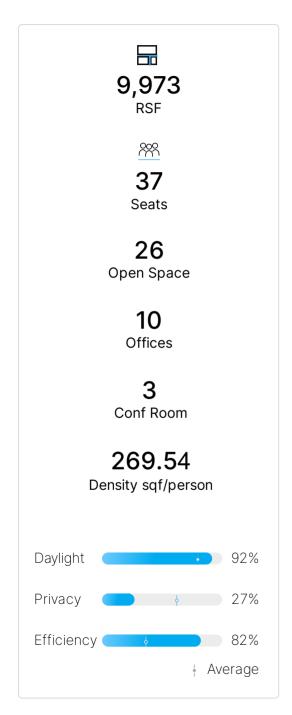

## **Click or Scan to Watch**

https://qbiq.ai/v/e0c521

|                    | <ul><li>Alternative A</li></ul> | <ul><li>Alternative B</li></ul> | <ul><li>Alternative C</li></ul> |
|--------------------|---------------------------------|---------------------------------|---------------------------------|
| Seats              | 37                              | 37                              | 37                              |
| Open Space         | 26                              | 26                              | 26                              |
| Offices            | 10                              | 10                              | 10                              |
| Conf Room          | 3                               | 3                               | 3                               |
| Density sqf/person | 269.54                          | 269.54                          | 269.54                          |
| Daylight           | 92%                             | 81%                             | 97%                             |
| Privacy            | 27%                             | 27%                             | 27%                             |