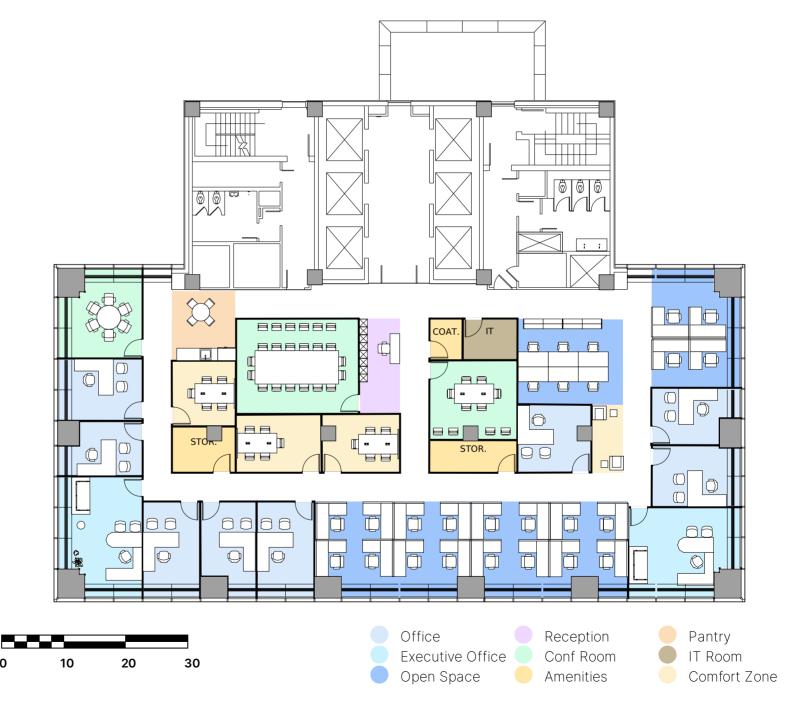

## **Click or Scan to Watch**

https://qbiq.ai/v/e0c521

|                    | <ul><li>Alternative A</li></ul> | <ul><li>Alternative B</li></ul> | <ul><li>Alternative C</li></ul> |
|--------------------|---------------------------------|---------------------------------|---------------------------------|
| Seats              | 37                              | 37                              | 37                              |
| Open Space         | 26                              | 26                              | 26                              |
| Offices            | 10                              | 10                              | 10                              |
| Conf Room          | 3                               | 3                               | 3                               |
| Density sqf/person | 269.54                          | 269.54                          | 269.54                          |
| Daylight           | 92%                             | 81%                             | 97%                             |
| Privacy            | 27%                             | 27%                             | 27%                             |