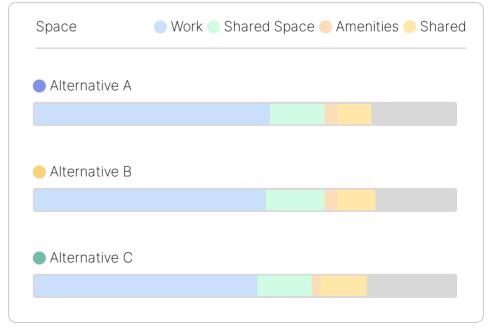

## **Click or Scan to Watch**

https://qbiq.ai/v/e0c521

|                    | <ul><li>Alternative A</li></ul> | <ul><li>Alternative B</li></ul> | <ul><li>Alternative C</li></ul> |
|--------------------|---------------------------------|---------------------------------|---------------------------------|
| Seats              | 37                              | 37                              | 37                              |
| Open Space         | 26                              | 26                              | 26                              |
| Offices            | 10                              | 10                              | 10                              |
| Conf Room          | 3                               | 3                               | 3                               |
| Density sqf/person | 269.54                          | 269.54                          | 269.54                          |
| Daylight           | 92%                             | 81%                             | 97%                             |
| Privacy            | 27%                             | 27%                             | 27%                             |