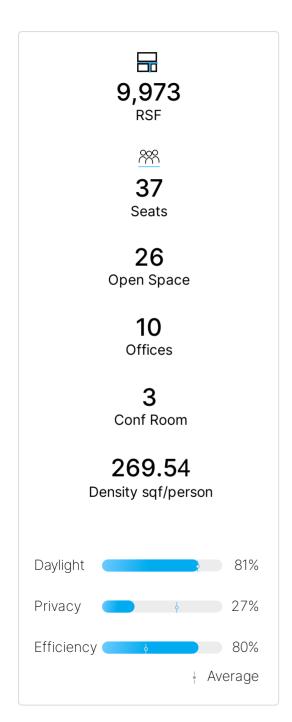

## **Click or Scan to Watch**

https://qbiq.ai/v/e0c521

|                    | <ul><li>Alternative A</li></ul> | <ul><li>Alternative B</li></ul> | <ul><li>Alternative C</li></ul> |
|--------------------|---------------------------------|---------------------------------|---------------------------------|
| Seats              | 37                              | 37                              | 37                              |
| Open Space         | 26                              | 26                              | 26                              |
| Offices            | 10                              | 10                              | 10                              |
| Conf Room          | 3                               | 3                               | 3                               |
| Density sqf/person | 269.54                          | 269.54                          | 269.54                          |
| Daylight           | 92%                             | 81%                             | 97%                             |
| Privacy            | 27%                             | 27%                             | 27%                             |