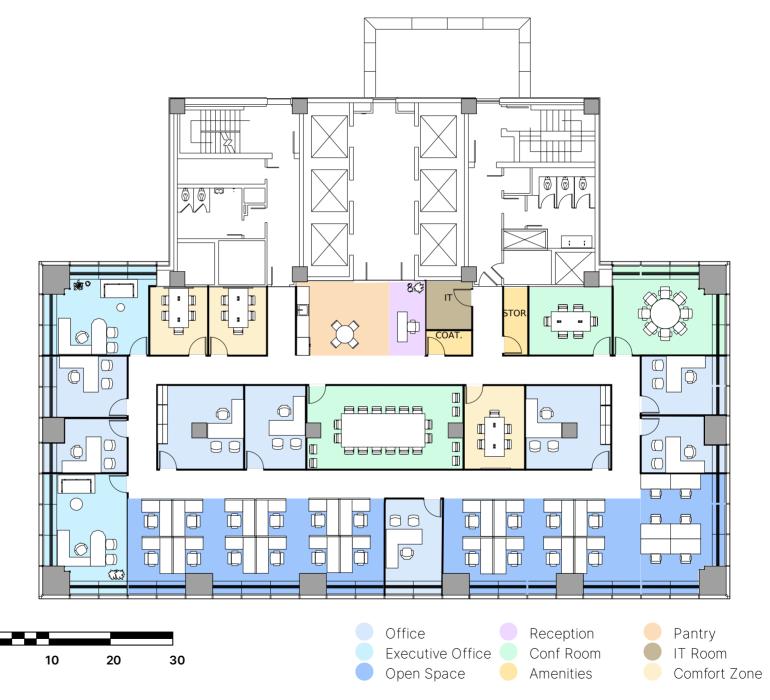

39th Floor

330 Madison Ave, New York, NY 10017, USA



## 3D virtual tour

## **Alternative A**



## **Click or Scan to Watch**

https://qbiq.ai/v/e0c521

























|                    | <ul><li>Alternative A</li></ul> | <ul><li>Alternative B</li></ul> | <ul><li>Alternative C</li></ul> |
|--------------------|---------------------------------|---------------------------------|---------------------------------|
| Seats              | 37                              | 37                              | 37                              |
| Open Space         | 26                              | 26                              | 26                              |
| Offices            | 10                              | 10                              | 10                              |
| Conf Room          | 3                               | 3                               | 3                               |
| Density sqf/person | 269.54