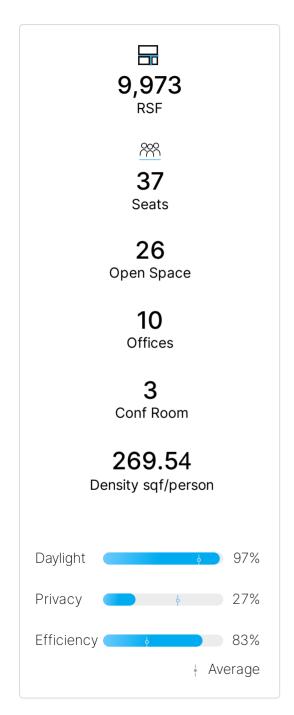

## **Click or Scan to Watch**

https://qbiq.ai/v/e0c521

|                    | <ul><li>Alternative A</li></ul> | <ul><li>Alternative B</li></ul> | <ul><li>Alternative C</li></ul> |
|--------------------|---------------------------------|---------------------------------|---------------------------------|
| Seats              | 37                              | 37                              | 37                              |
| Open Space         | 26                              | 26                              | 26                              |
| Offices            | 10                              | 10                              | 10                              |
| Conf Room          | 3                               | 3                               | 3                               |
| Density sqf/person | 269.54                          | 269.54                          | 269.54                          |
| Daylight           | 92%                             | 81%                             | 97%                             |
| Privacy            | 27%                             | 27%                             | 27%                             |