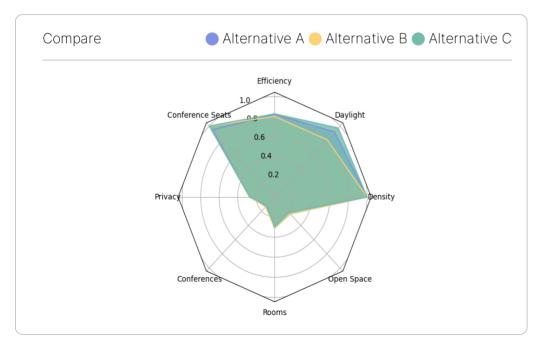

## **Click or Scan to Watch**

https://qbiq.ai/v/e0c521

|                    | <ul><li>Alternative A</li></ul> | <ul><li>Alternative B</li></ul> | <ul><li>Alternative C</li></ul> |
|--------------------|---------------------------------|---------------------------------|---------------------------------|
| Seats              | 37                              | 37                              | 37                              |
| Open Space         | 26                              | 26                              | 26                              |
| Offices            | 10                              | 10                              | 10                              |
| Conf Room          | 3                               | 3                               | 3                               |
| Density sqf/person | 269.54                          | 269.54                          | 269.54                          |
| Daylight           | 92%                             | 81%                             | 97%                             |
| Privacy            | 27%                             | 27%                             | 27%                             |