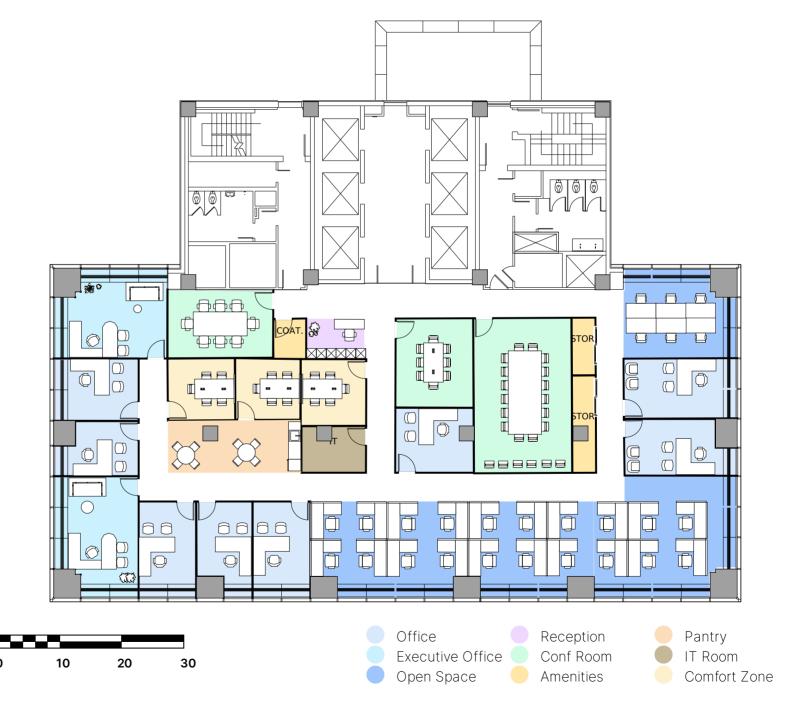

39th Floor

330 Madison Ave, New York, NY 10017, USA



## 3D virtual tour

## **Alternative A**



## **Click or Scan to Watch**

https://qbiq.ai/v/e0c521

























|                    | <ul><li>Alternative A</li></ul> | <ul><li>Alternative B</li></ul> | <ul><li>Alternative C</li></ul> |
|--------------------|---------------------------------|---------------------------------|---------------------------------|
| Seats              | 37                              | 37                              | 37                              |
| Open Space         | 26                              | 26                              | 26                              |
| Offices            | 10                              | 10                              | 10                              |
| Conf Room          | 3                               | 3                               | 3                               |
| Density sqf/person | 269.54