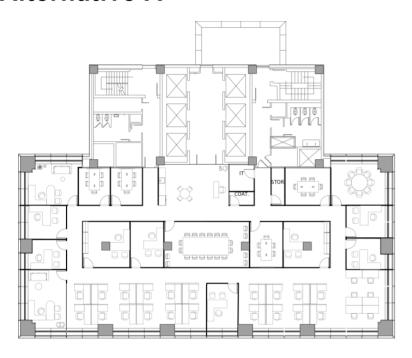

39th Floor

330 Madison Ave, New York, NY 10017, USA



## 3D virtual tour

## **Alternative A**



## **Click or Scan to Watch**

https://qbiq.ai/v/e0c521

























|                    | <ul><li>Alternative A</li></ul> | <ul><li>Alternative B</li></ul> | <ul><li>Alternative C</li></ul> |
|--------------------|---------------------------------|---------------------------------|---------------------------------|
| Seats              | 37                              | 37                              | 37                              |
| Open Space         | 26                              | 26                              | 26                              |
| Offices            | 10                              | 10                              | 10                              |
| Conf Room          | 3                               | 3                               | 3